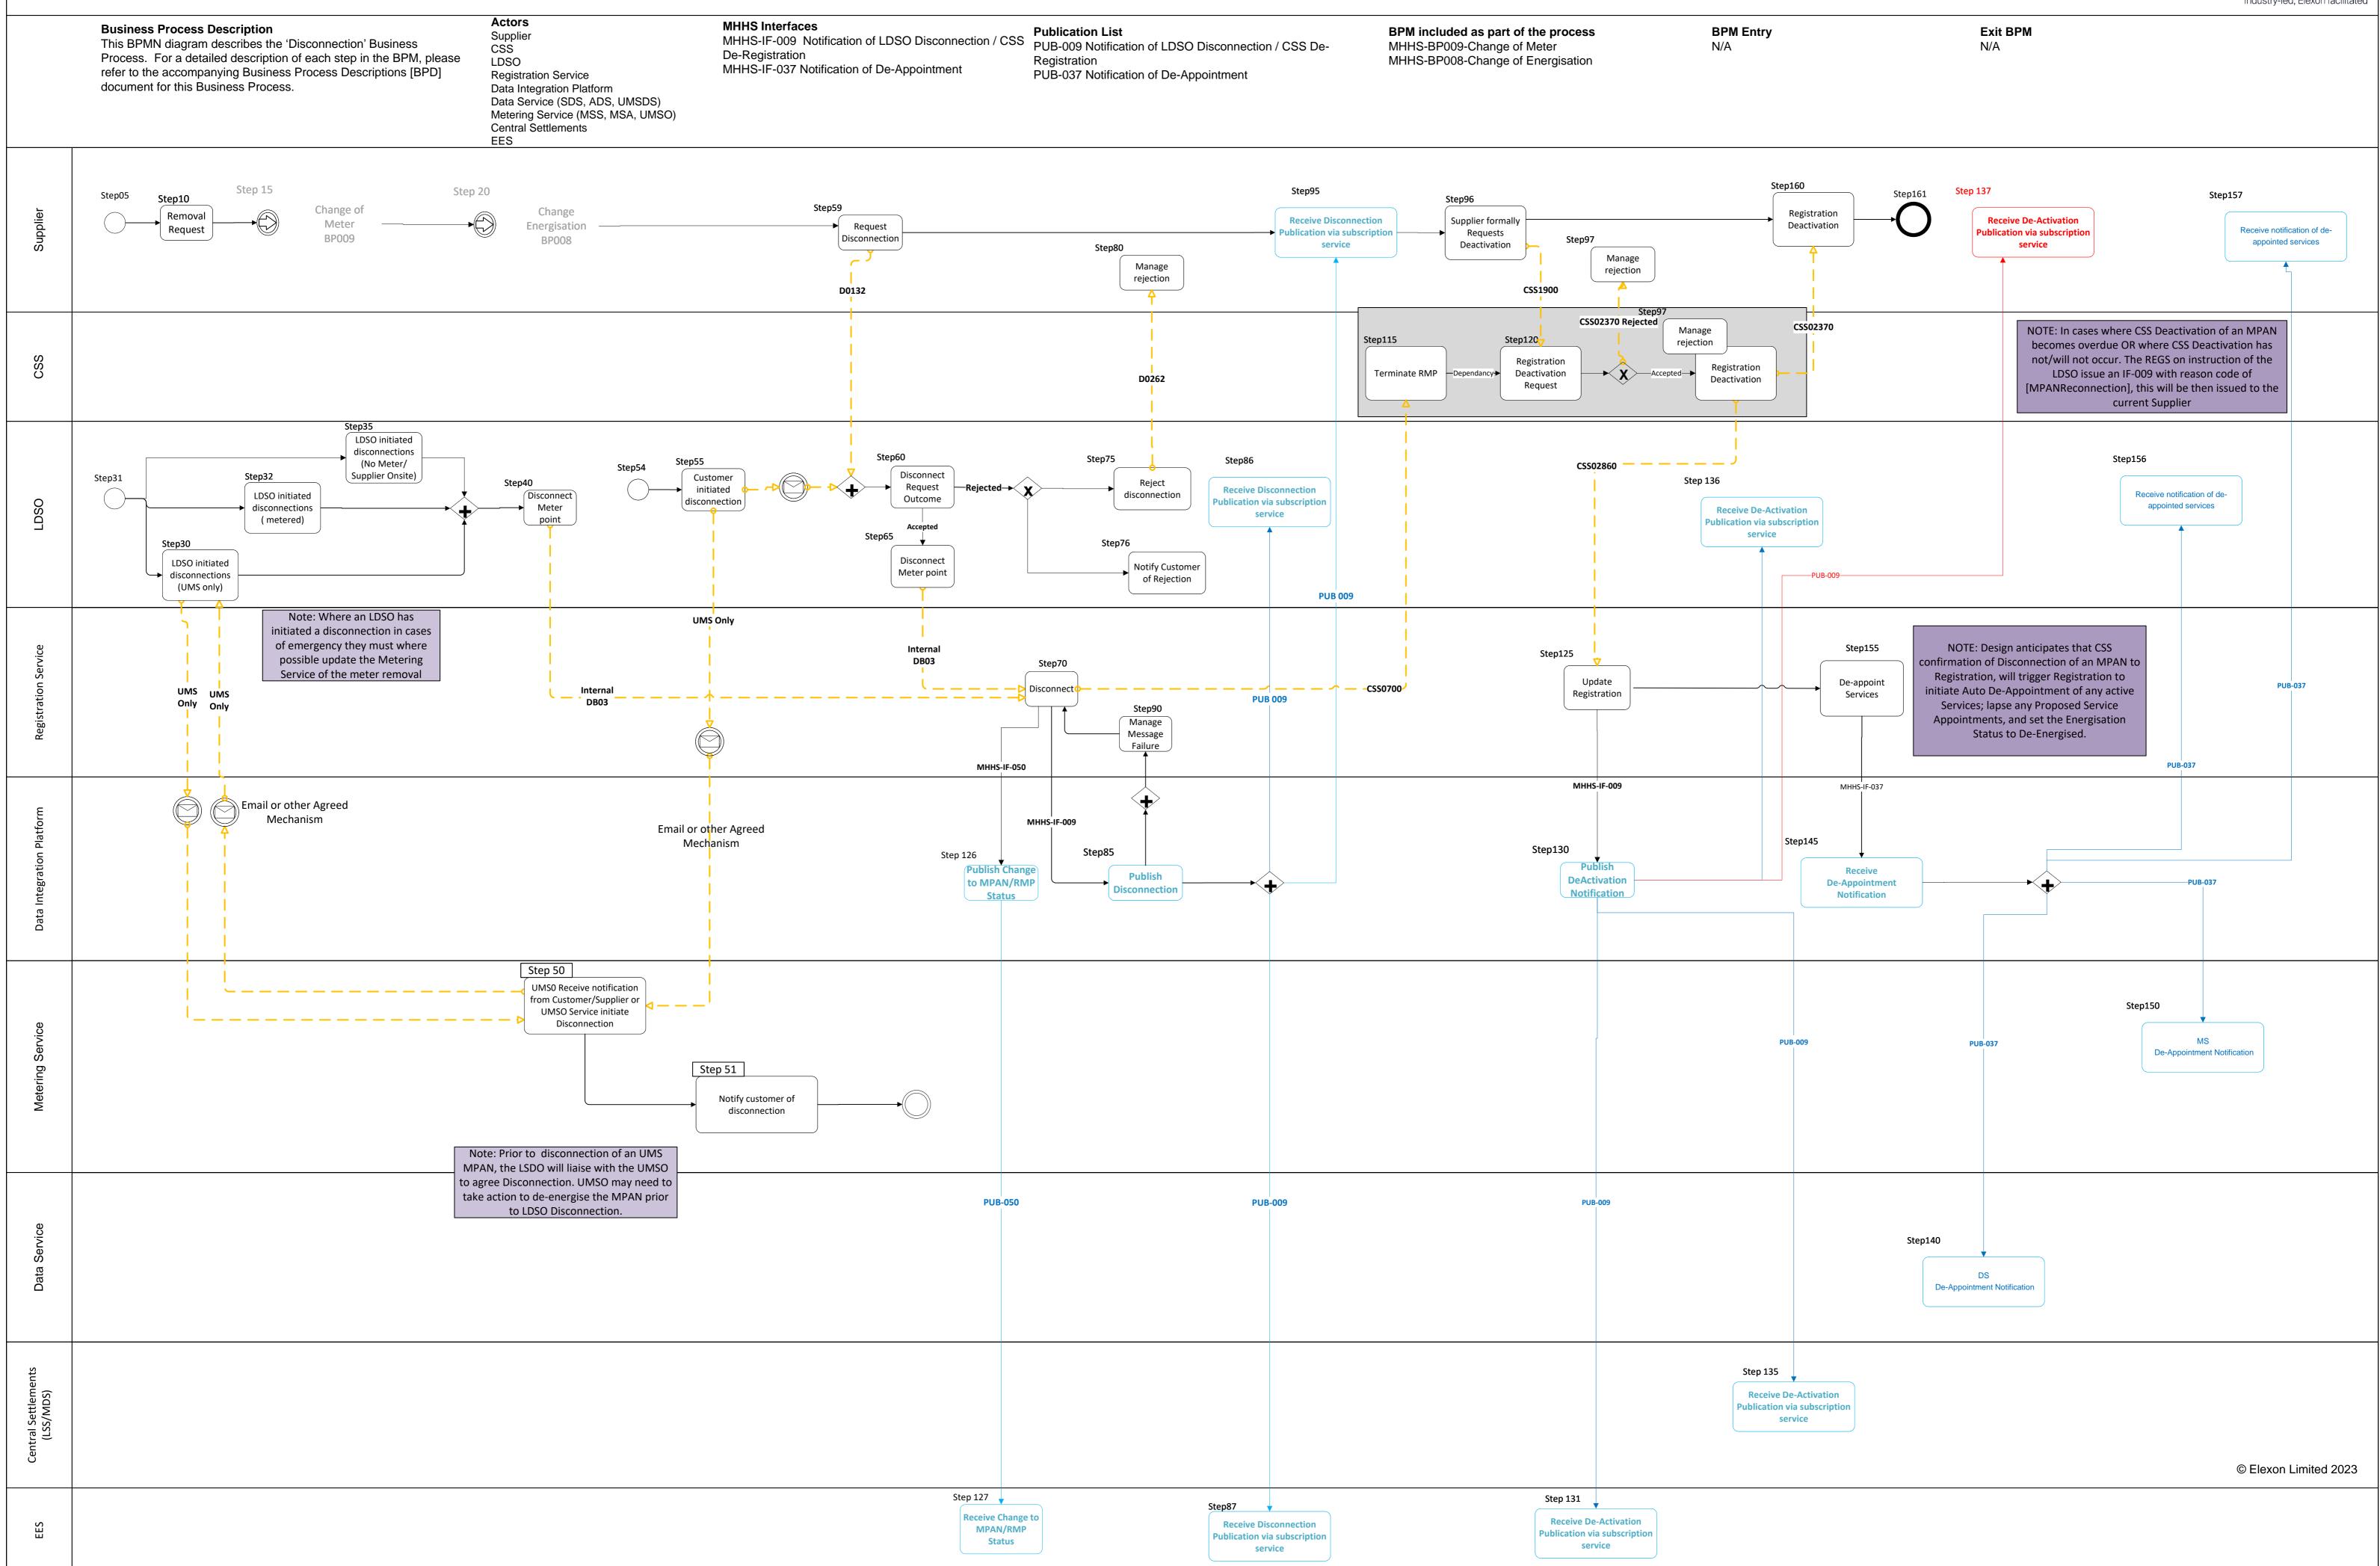

| Item         | Description                                               |  |
|--------------|-----------------------------------------------------------|--|
|              | Process                                                   |  |
| Step 00 Text | Task                                                      |  |
| ×            | Decision gateway                                          |  |
| •            | Initiate multiple steps                                   |  |
| +            | Collapsed sub-process                                     |  |
|              | Message                                                   |  |
|              | Start BPM                                                 |  |
|              | End BPM                                                   |  |
|              | Sequence flow – Black = Process Step / Blue = DIP Output  |  |
| 0            | Message flow - Orange = 3 <sup>rd</sup> Party / Red = TBD |  |